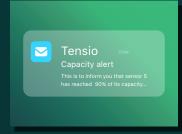

## How does it work?

Tensio installs sensors directly onto the building structure.

Operators log into to the Web app to see live and historical data.

Alerts are sent automatically when critical loading is reached.