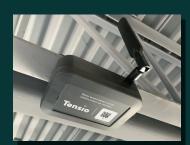

## How does it work?

Tensio installs sensors directly onto the building structure.

Operators log into to the Web app to see live and historical data.

Alerts are sent automatically when critical loading is reached.