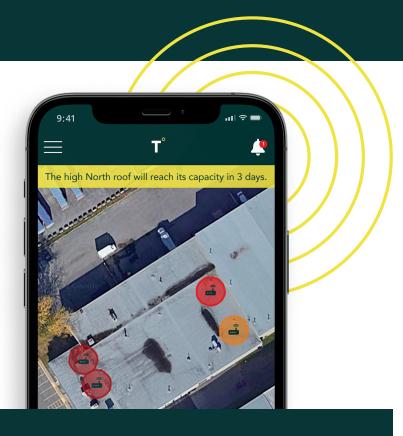

## Do you know when to remove snow from your roof?

With Tensio, the answer is at your fingertips.

Snow removal based on visual clues can be risky and expensive. Our platform gives you real-time access to the actual snow load on your roof, becoming the best decision tool to optimize your maintenance operations in winter.

## How does it work?

Tensio installs sensors directly onto the building structure.

Operators log into to the Web app to see live and historical data.

Alerts are sent automatically when critical loading is reached.