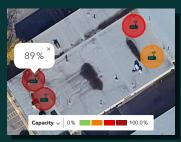

## How does it work?

Tensio installs sensors directly onto the building structure.

Operators log into to the Web app to see live and historical data.

Alerts are sent automatically when critical loading is reached.

Our algorithms provide a 7-day forecast to plan ahead of time.

This winter, remove snow at the right time and avoid unnecessary operations.

For more information: tensio.ca / info@tensio.ca / 418 872-6266